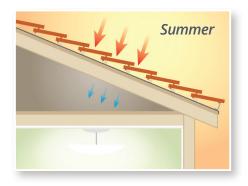

## The Next Generation of Energy Efficiency

**Eagle Platinum Tile** insulates and reduces heat transfer in and out of your home 365 days a year/24 hours a day. As a thermal barrier protectant, rather than merely being reflective, the technology in **Eagle Platinum Tile** lowers your heating costs in the winter and your cooling costs in the summer, making your home more energy efficient. Independent testing and field studies have shown that the patented coating reduces heat transmission between 20%-40%.

Most people don't realize that heat transfers to cold. In the summer the heat flows into your home and in the winter heat flows out of your home.

In any season or climate,

**Eagle Platinum Tile** *insulates for you.* 