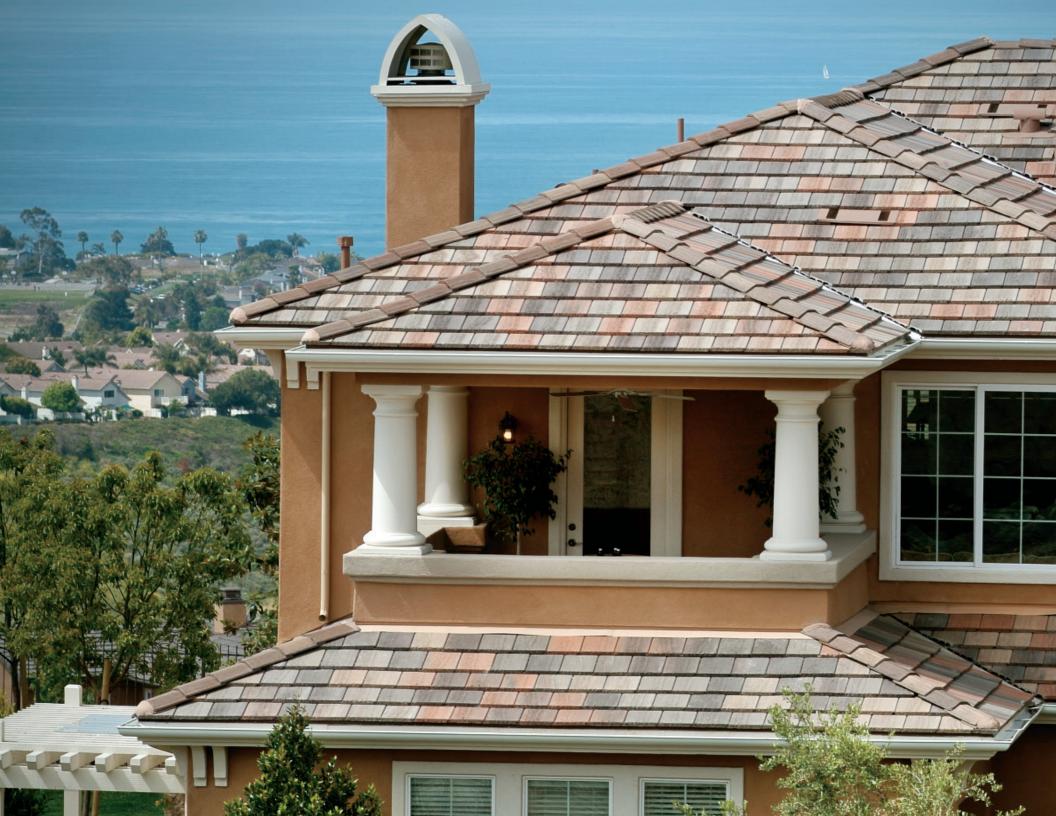

# Enduring Beauty

Imagine your Eagle concrete tile roof with no mold, no mildew, and no algae growth. An **Eagle Platinum Tile** roof is protected from water and salt air damage and is UV resistant to keep colors vibrant and beautiful longer. There is no other concrete tile manufacturer in the world that can guarantee the type of performance that Eagle Platinum Tile can.

An Eagle Platinum Tile roof provides enhanced curb-appeal, longevity, extreme weather resistance and unparalleled energy efficiency. And let's not forget the 10 year warranty that is associated with the long-term performance of **Eagle Platinum Tile**. *There is simply no comparison*.