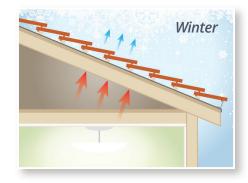

## The Next Generation of Energy Efficiency

**Eagle Platinum Tile** insulates and reduces heat transfer in and out of your home 365 days a year/24 hours a day. As a thermal barrier protectant, rather than merely being reflective, the technology in **Eagle Platinum Tile** lowers your heating costs in the winter and your cooling costs in the summer, making your home more energy efficient. Independent testing and field studies have shown that the patented coating reduces heat transmission between 20%-40%.

Most people don't realize that heat transfers to cold. In the summer the heat flows into your home and in the winter heat flows out of your home.

In any season or climate,

**Eagle Platinum Tile** *insulates for you.* 