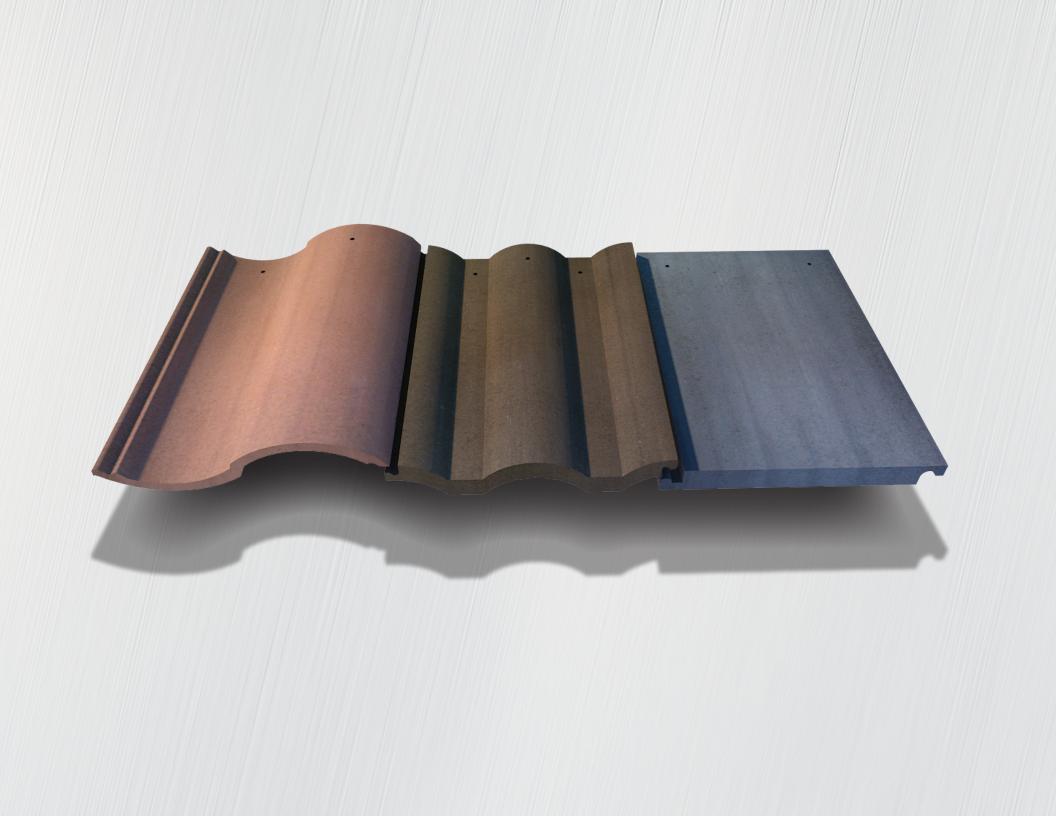

# Mission Perfection

Eagle Platinum Tile is suitable for any new construction or reroof project and is available in our high barrel tile, roll tile and flat tile. All you have to do is choose the profile and color that you want. Then, let your Account Representative know that you want your roof to be an Eagle Platinum Tile roof. It's that simple.